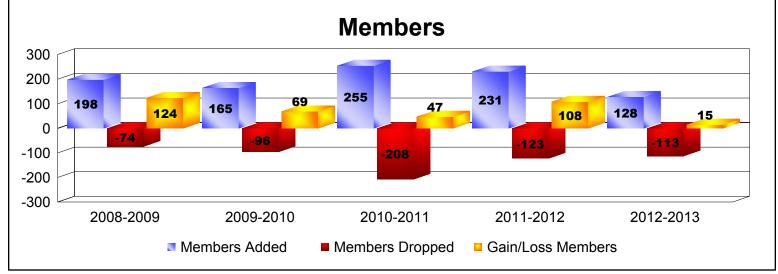

District 130 As of June 2013 Cumulative

| Year      | New<br>Clubs | Dropped<br>Clubs | Gain/<br>Loss<br>Clubs | New<br>Members | Charter<br>Members | Reinstate<br>Members | Transfer<br>Members | Total<br>Member<br>Added | Total<br>Members<br>Dropped | Gain/<br>Loss<br>Members |
|-----------|--------------|------------------|------------------------|----------------|--------------------|----------------------|---------------------|--------------------------|-----------------------------|--------------------------|
| 2008-2009 | 5            | 0                | 5                      | 70             | 126                | 2                    | 0                   | 198                      | -74                         | 124                      |
| 2009-2010 | 4            | -1               | 3                      | 69             | 94                 | 1                    | 1                   | 165                      | -96                         | 69                       |
| 2010-2011 | 6            | -2               | 4                      | 93             | 136                | 26                   | 0                   | 255                      | -208                        | 47                       |
| 2011-2012 | 5            | 0                | 5                      | 123            | 104                | 3                    | 1                   | 231                      | -123                        | 108                      |
| 2012-2013 | 2            | 0                | 2                      | 75             | 41                 | 12                   | 0                   | 128                      | -113                        | 15                       |
| Average   | 4            | -1               | 4                      | 86             | 100                | 9                    | 0                   | 195                      | -123                        | 73                       |