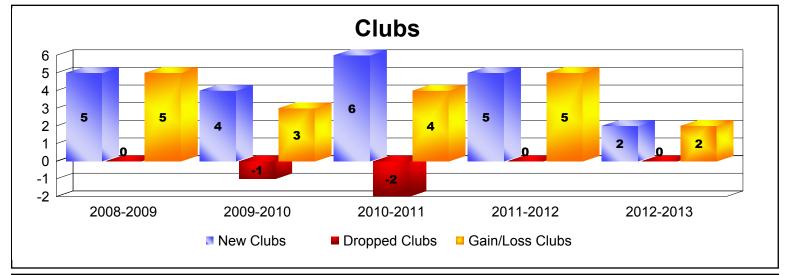

District 130 As of June 2013 Cumulative

| Year      | New<br>Clubs | Dropped<br>Clubs | Gain/<br>Loss<br>Clubs | New<br>Members | Charter<br>Members | Reinstate<br>Members | Transfer<br>Members | Total<br>Member<br>Added | Total<br>Members<br>Dropped | Gain/<br>Loss<br>Members |
|-----------|--------------|------------------|------------------------|----------------|--------------------|----------------------|---------------------|--------------------------|-----------------------------|--------------------------|
| 2008-2009 | 5            | 0                | 5                      | 70             | 126                | 2                    | 0                   | 198                      | -74                         | 124                      |
| 2009-2010 | 4            | -1               | 3                      | 69             | 94                 | 1                    | 1                   | 165                      | -96                         | 69                       |
| 2010-2011 | 6            | -2               | 4                      | 93             | 136                | 26                   | 0                   | 255                      | -208                        | 47                       |
| 2011-2012 | 5            | 0                | 5                      | 123            | 104                | 3                    | 1                   | 231                      | -123                        | 108                      |
| 2012-2013 | 2            | 0                | 2                      | 75             | 41                 | 12                   | 0                   | 128                      | -113                        | 15                       |
| Average   | 4            | -1               | 4                      | 86             | 100                | 9                    | 0                   | 195                      | -123                        | 73                       |